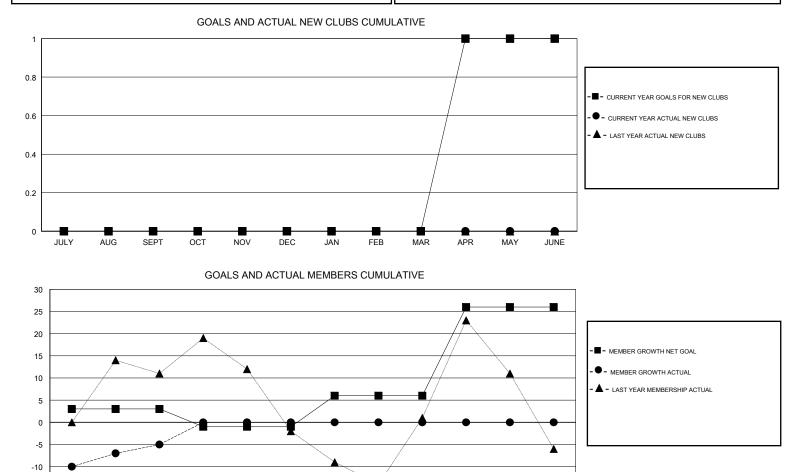

## LOCATION AUSTRALIA

| Clubs<br>RESULTS FOR 2018-2019 |   |   |   | Members<br>RESULTS FOR 2018-2019 |    |    |    |
|--------------------------------|---|---|---|----------------------------------|----|----|----|
|                                |   |   |   |                                  |    |    |    |
| JULY/AUG/SEPT                  | 0 | 0 | 0 | JULY/AUG/SEPT                    | 3  | 41 | 42 |
| OCT/NOV/DEC                    | 0 | 0 | 0 | OCT/NOV/DEC                      | -4 | 0  | 0  |
| JAN/FEB/MAR                    | 0 | 0 | 0 | JAN/FEB/MAR                      | 7  | 0  | 0  |
| APR/MAY/JUNE                   | 1 | 0 | 0 | APR/MAY/JUNE                     | 20 | 0  | 0  |

JULY AUG SEPT OCT NOV DEC JAN FEB MAR APR MAY JUNE

| DROPPED CLUBS: 0 |         | 17 CLUBS OF 63 ADDED 1 OR MORE<br>NEW MEMBERS | GENDER DISTRIBUTION<br>MALE 737 (59.15%)<br>FEMALE 509 (40.85%) |     |
|------------------|---------|-----------------------------------------------|-----------------------------------------------------------------|-----|
| DROPPED MEMBERS  |         |                                               | Women Percentage Fiscal Year Goal: 40%                          |     |
| DECEASED         | 6       | CLICK HERE FOR CUMULATIVE                     | TOTAL FAMILY UNIT MEMBERS                                       |     |
| CLUB CANCELLED   | 0<br>36 | MEMBERSHIP DATA                               | FAMILY MEMBERS PAYING HALF                                      | 168 |
| TOTAL            | 42      |                                               | DUES                                                            |     |